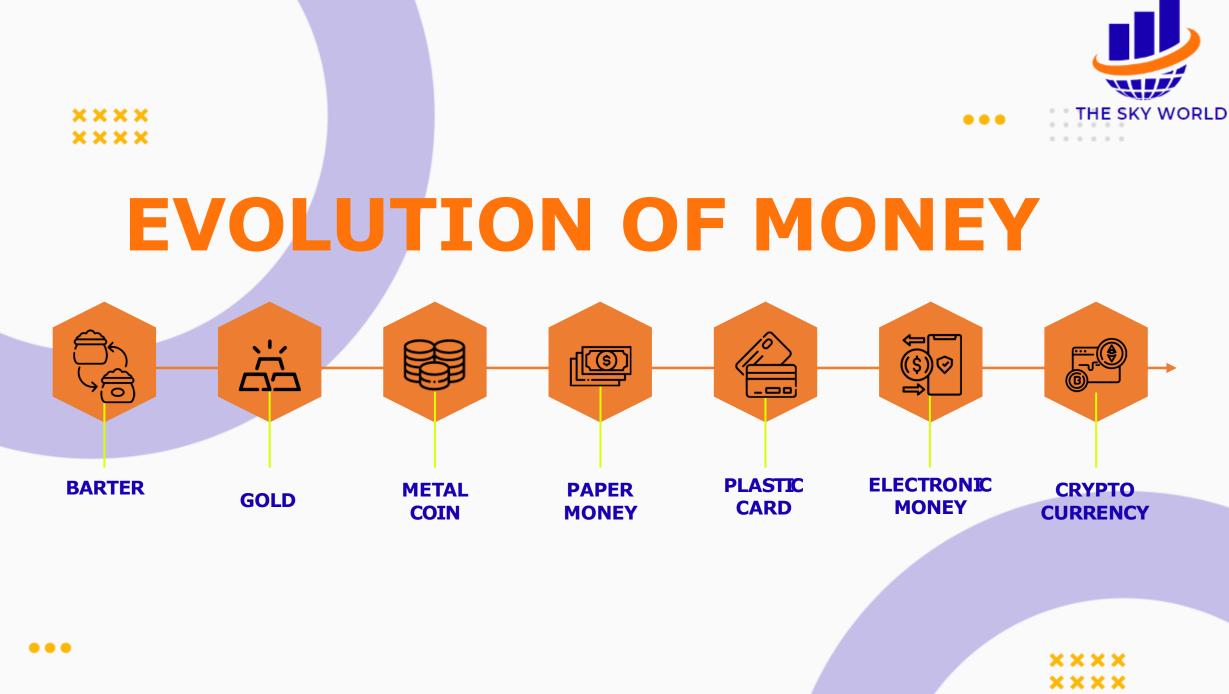

d one really great year. Consistent performance by the fund's manager, or managers, over a long period of time indicates the fund will likely pay off well for an investor in the long-run. Investing in a fund is not so different from creating your own investment portfolio. The main difference is that here it is experts who try to make your money grow and, as they manage a bigger pot of money, they can implement more efficient and different strategies than you would be able to on your own.











...

#### What is a crypto trade?

...

Cryptocurrency trading involves speculating on price movements via a CFD trading account, or buying and selling the underlying coins via an exchange. Here you'll find more information about cryptocurrency trading, how it works and what moves the markets.









#### Silver Package

## 5000 to 50000 Daily Profit 2% for 100 Days

×××× ××××





#### **Gold Package**

### 51000 to 200000 Daily Profit 3% For 70 Days

×××× ××××





#### **Diamond Package**

## 201000 to Above Daily Profit 4% For 50 Days

×××× ××××

#### **Direct Income**



|  | Level              | Income                                                   | ••• THE SKY WORLD |
|--|--------------------|----------------------------------------------------------|-------------------|
|  | 1                  | 5%                                                       |                   |
|  | 2                  | 3%                                                       |                   |
|  | 3                  | 2%                                                       |